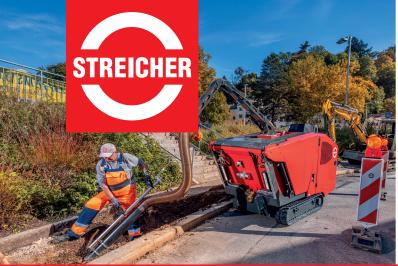

#### **Suction hose**

- Diameter suction hose: 140 mm
- Length suction hose: 5 m
- Pivoting radius: 220°
- Integrated device for weight relief
- Electrical positioning of suction hose via wireless remote control

#### Operation

- Control of drive operation by intuitive remote control
- Optic and acoustic warning signals during drive operation with an integrated tilting sensor
- Warning lights for drive operation