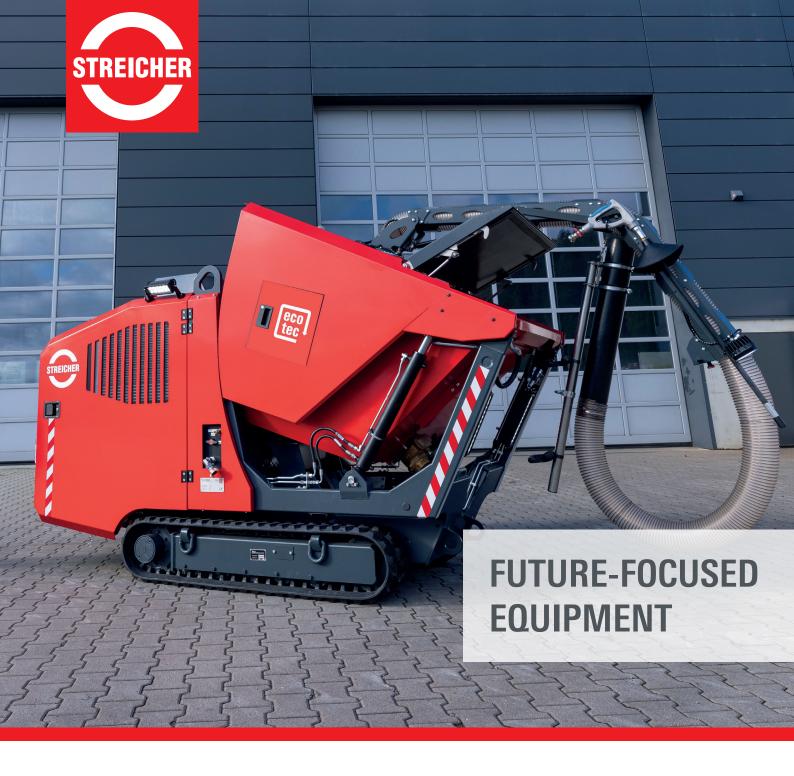

# **VC70**

Vacuum crawler

- Powerful
- Proven in practice
- Ergonomic
- Eco-friendly
- Future-focused

#### STREICHER VC70

- Performance: 55.4 kW (75 PS)
- Transport weight: 2.6 t
- Dimensions (LxWxH): 3.30 x 1.26 x 1.95 m
- Exhaust emission level: EU Stage 5
   Ambient temperature: -20 to +40°C

#### **Suction system**

- Volume flow: 70.8 m³/min
- Shaft performance: 25 kW
- Vacuum: 300 mbar

#### **Suction container**

- Container volume: 350 l
- Automatic tilting procedure for emptying the container
- Controlled tank drainage for liquids and mud during hydro excavations and overpumping operations
- · Hydraulic opening of the suction container cover

#### **Suction hose**

- Diameter suction hose: 140 mm
- Length suction hose: 5 m
- Pivoting radius: 220°
- Integrated device for weight relief
- Electrical positioning of suction hose via wireless remote control